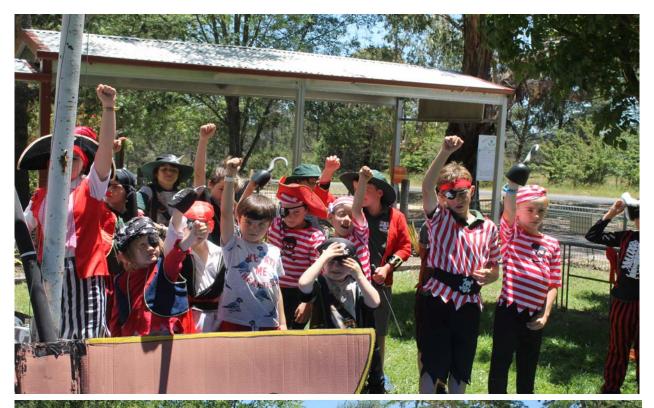

Don't forget our school play next Tuesday night. The night will start at 5:30pm. Please bring your chairs and picnic rugs to settle in for a great performance of Pirates versus Mermaids. What an 'arrrrrrrrr' experience. After the performance the P&C will be providing all families with a Sausage Sizzle. Each family is asked to bring a Christmas dessert to share.

Where: Front Lawn

What to bring: Deck chairs/ picnic blankets. Please bring along a Christmas dessert to share. The P&C will be providing a Sausage Sizzle after the performance.