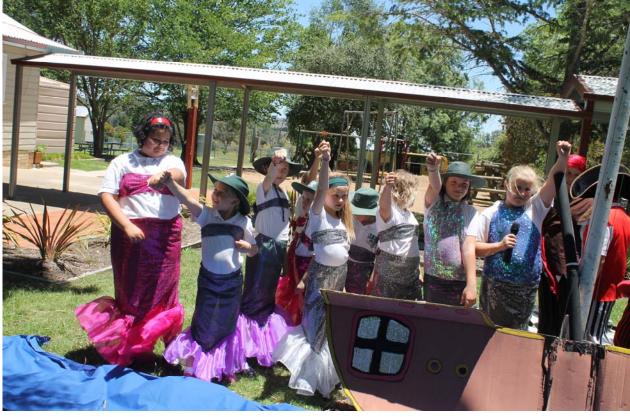

Don't forget our school play next Tuesday night. The night will start at 5:30pm. Please bring your chairs and picnic rugs to settle in for a great performance of Pirates versus Mermaids. What an 'arrrrrrrrr' experience. After the performance the P&C will be providing all families with a Sausage Sizzle. Each family is asked to bring a Christmas dessert to share.

Where: Front Lawn

What to bring: Deck chairs/ picnic blankets. Please bring along a Christmas dessert to share. The P&C will be providing a Sausage Sizzle after the performance.